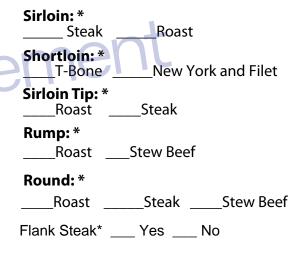

### **Hind Quarter:**

| Steak Thickness: *                                                                                                                                          | Number of Steaks per Package: * |
|-------------------------------------------------------------------------------------------------------------------------------------------------------------|---------------------------------|
| 3/4"1"1 1/4                                                                                                                                                 | 1234                            |
| Roast Size: *                                                                                                                                               | Size of ground beef Packages: * |
| 2-3 lbs4-5 lbs                                                                                                                                              | 1 lbs1.5 lbs2 lbs               |
| Hamburger patties: <i>The cost for patties is an additional \$.50 pc</i><br>What percentage of your hamburger would you like made into p<br>100%75%50%25%0% |                                 |